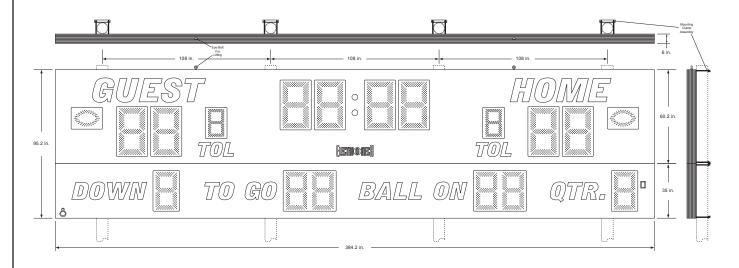

Cabinet Size, Weight: 32 ft. x 8 ft., 770 lbs.

### Display Sizes:

30 in. tall Home Score

30 in. tall Guest Score

30 in. tall 4-Digit Game Clock

24 in. tall Down

24 in. tall To Go

24 in. tall Ball On

24 in. tall Quarter

18 in. tall Home Time Outs Left

18 in. tall Guest Time Outs Left

10 in. tall Possession Indicators